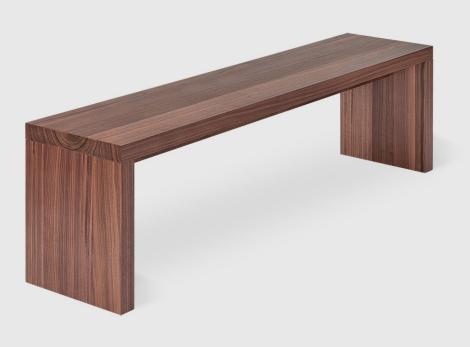

## **Plank Bench**

White Wash Ash

Walnut

The Plank is a modern interpretation of the traditional harvest bench, with walnut or white wash ash wood finish, and legs that showcase solid wood endgrain flush with the top.

## **Plank Bench**

- Constructed with engineered wood core for strength and stability, surface-faced in Walnut or White Wash Ash wood veneer.
- Water-based, clear coat finish.
- Bumpers on the bottom of legs to protect hardwood floors.
- Assembles easily with provided hardware.
- Matching Table sold separately.
- Wood is a natural material, with variations in grain pattern and colour that make each design unique.