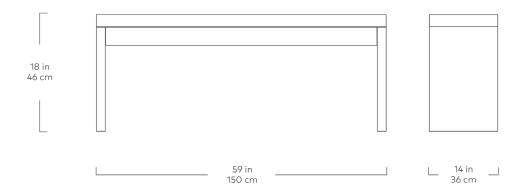

## **Plank Bench**

- Constructed with engineered wood core for strength and stability, surface-faced in Walnut or White Wash Ash wood veneer.
- Water-based, clear coat finish.
- Bumpers on the bottom of legs to protect hardwood floors.
- Assembles easily with provided hardware.
- Matching Table sold separately.
- Wood is a natural material, with variations in grain pattern and colour that make each design unique.